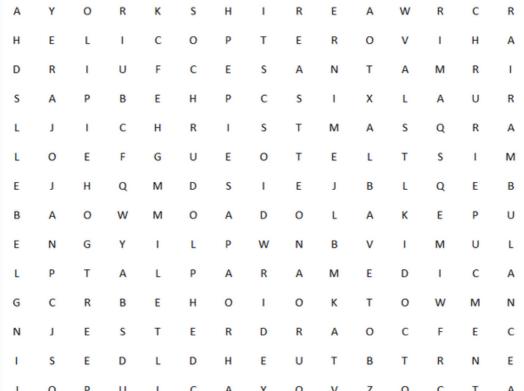

## **YAA Christmas Wordsearch**

Find the 14 Christmas and Yorkshire Air Ambulance themed words in the puzzle.

They can go in any direction.

|           | -               | -                  |      |
|-----------|-----------------|--------------------|------|
| Words car | n share letter: | s as they cross ov | /er. |

| \$3053<br>\$3053<br>\$3053 |  |
|----------------------------|--|
| 25143                      |  |

| CHRISTMAS | MISTLETOE  | YORKSHIRE     | JINGLE BELLS |
|-----------|------------|---------------|--------------|
| RUDOLPH   | DOCTOR     | AIR AMBULANCE | SANTA        |
| PARAMEDIC | REINDEER   | JOY           | TREE         |
| SNOW      | HELICOPTER |               |              |
|           |            |               |              |