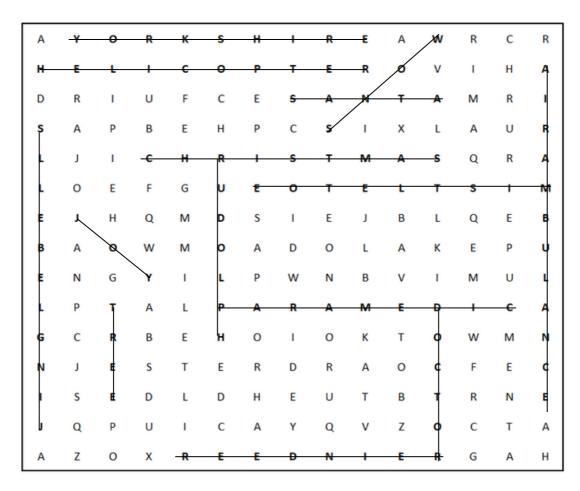

## **YAA Christmas Wordsearch**

Find the 14 Christmas and Yorkshire Air Ambulance themed words in the puzzle.

They can go in any direction.

|           | -               | -                  |      |
|-----------|-----------------|--------------------|------|
| Words car | n share letter: | s as they cross ov | /er. |

| \$3053<br>\$3053<br>\$3053 |  |
|----------------------------|--|
| 25143                      |  |

| CHRISTMAS | MISTLETOE  | YORKSHIRE     | JINGLE BELLS |
|-----------|------------|---------------|--------------|
| RUDOLPH   | DOCTOR     | AIR AMBULANCE | SANTA        |
| PARAMEDIC | REINDEER   | JOY           | TREE         |
| SNOW      | HELICOPTER |               |              |
|           |            |               |              |